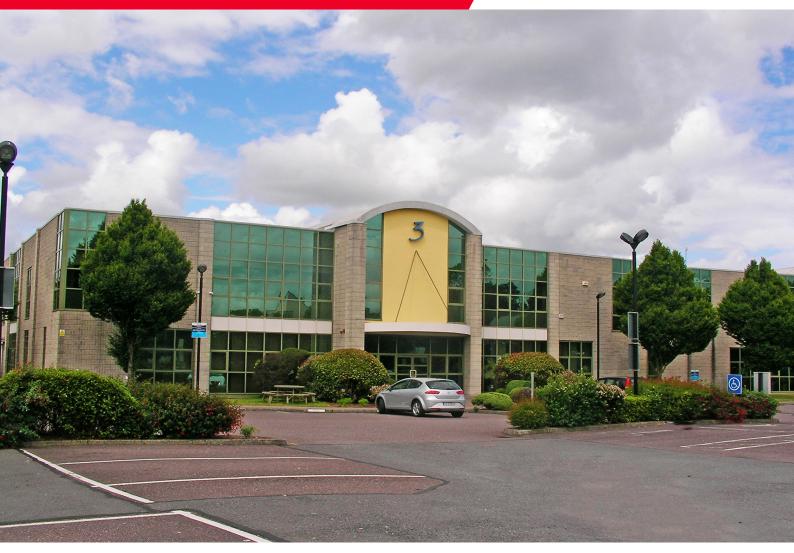

# Office Suite, Building 3, University Technology Centre, Curraheen Road, Cork

High Profile Office Premises 465 - 1,457 Sq M / 5,000 - 15,672 Sq ft approx.

## Description

Building 3 is a modern detached two storey, third generation, office building. The buildings within the park have a strong architectural design with open plan interior for maximum flexibility to facilitate all needs. The office suites are fitted out to a high specification including spacious entrance foyer raised access floors, suspended ceilings, recessed lighting, air conditioning throughout. The space is predominately open plan with canteen and toilet facilities contained within the unit.