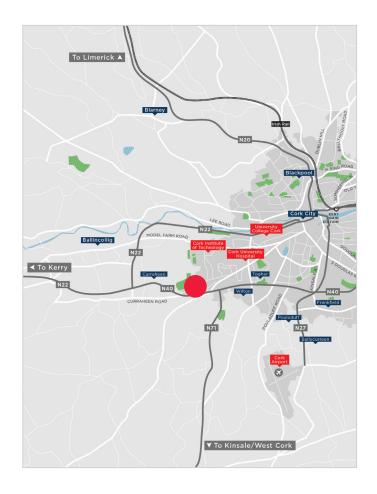

#### The Location

Cork with a population of 200,000 people is the Republic's second largest city and the premier commercial, retail, administrative and educational centre in the south. University Technology Centre is strategically located adjacent to the South Link Road, Curraheen Interchange approximately 5kms west of Cork City Centre. The business park is a superb environment with a mature landscaped site with generous car parking. Adjacent occupiers include Netgear, Arlo Technologies, 8 West Consulting, Red FM, Abtran with Cork Institute of Technology, University College Cork and Cork University Hospital in close proximity.